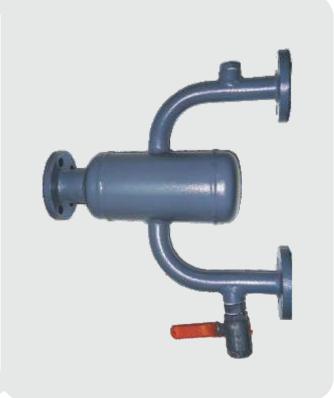

# External Chambers for Side Mounted Switches with IBR option - ECS

Used for external mounting of Level Switches on tanks or pressure vessels, where

- 1) Space availability in the tank is limited, due to stirrer / heater installed within the tank.
- 2) The effect of liquid boiling or splashing due to turbulence on level measurement has to be minimized.

A wide range of external chambers are available with variety of MOC's, process connections, orientation & sizes, to suit process liquid & conditions.