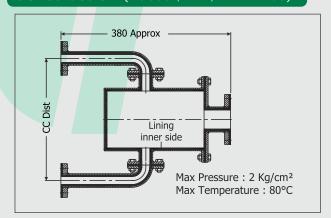

#### Construction (Rubber, FRP, PTFE lined):

Process Connection Type: Flanged, Screwed, Socket weld

or Bare pipe

Vent / Drain : Plug or Ball / Globe valve

Max Test Pressure : 10Kg/cm² / 2Kg/cm²

(PP / Lined chamber)

Max Temperature : 100°C / 70°C (PP / Lined chamber)