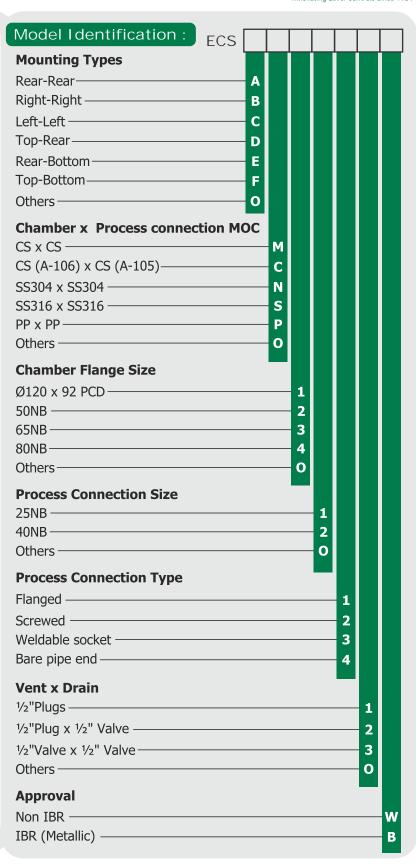

### Ordering Information:

Specify Model No x CC dist x Liquid Name and its density, Operating Temperature & Pressure.

All dimensions in mm except specified

CAT/0083/REV 00/09-12