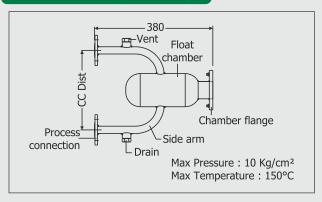

#### Construction (Metallic):

Process Connection Type: Flanged, Screwed, Socket weld

or Bare pipe

Vent / Drain : Plug or Ball / Globe valve

Max Test Pressure : 10Kg/cm² / 2Kg/cm²

(PP / Lined chamber)

Max Temperature : 100°C / 70°C (PP / Lined chamber)