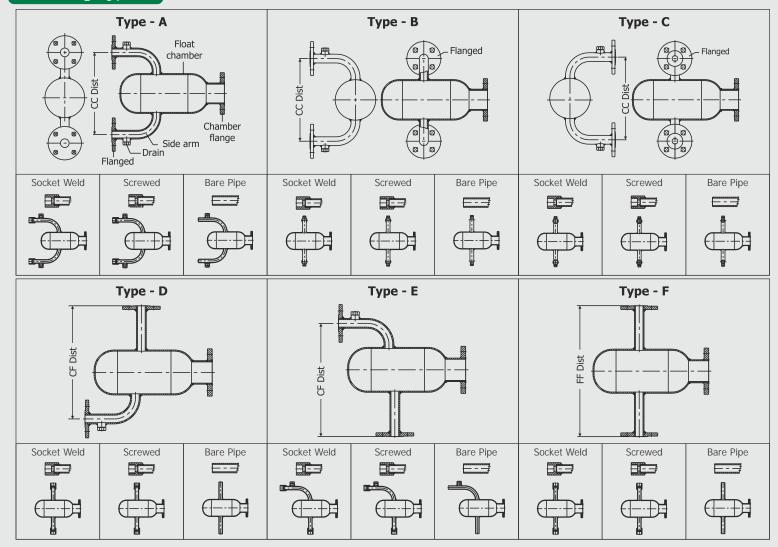

#### Mounting Types:

#### Construction (Metallic):

#### Construction (PP):

#### Construction (Rubber, FRP, PTFE lined):