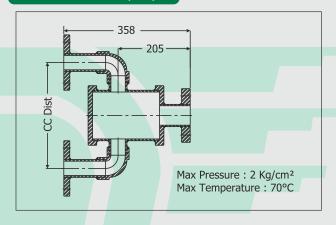

#### Construction (PP):

Process Connection Type: Flanged, Screwed, Socket weld

or Bare pipe

Vent / Drain : Plug or Ball / Globe valve

Max Test Pressure : 10Kg/cm² / 2Kg/cm²

(PP / Lined chamber)

Max Temperature : 100°C / 70°C (PP / Lined chamber)