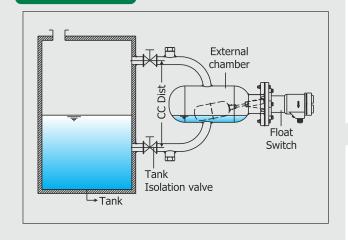

#### Installation:

# External Chambers for Side Mounted Switches with IBR option - ECS

Used for external mounting of Level Switches on tanks or pressure vessels, where

- 1) Space availability in the tank is limited, due to stirrer / heater installed within the tank.
- 2) The effect of liquid boiling or splashing due to turbulence on level measurement has to be minimized.